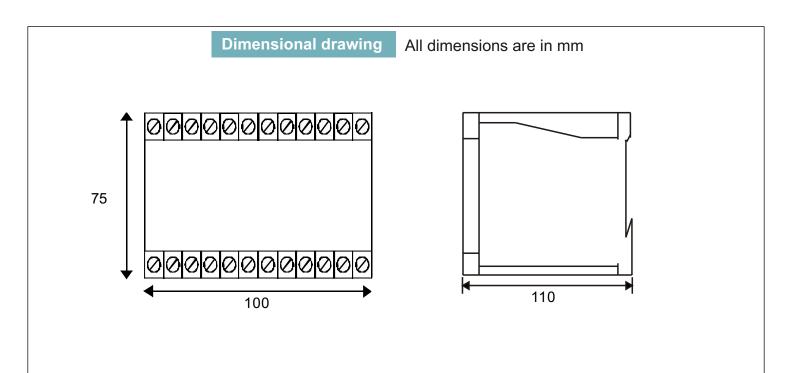

### **TECHNICAL SPECIFICATIONS**

| Input              | 0/4 - 20mADC                                                        |
|--------------------|---------------------------------------------------------------------|
| Channels           | 8 Channels                                                          |
| Resolution         | 14 Bit. mA- 0.001                                                   |
| Scan Rate          | 170msec per channel                                                 |
| Accuracy           | ± 0.1% of FSR ±2 LSD                                                |
| LED<br>Indications | LED indications for System OK and Serial communication.             |
| Serial Port        | Optically isolated RS485 - 2 wire port<br>with MODBUS RTU protocol. |
| Supply             | 230 VAC / 110 VAC ±10 %, 50 Hz or 24VDC ± 10%                       |
| Connections        | Screw type connectors on front                                      |
| Cabinet            | 100x75x110 (WxHxD) mm                                               |