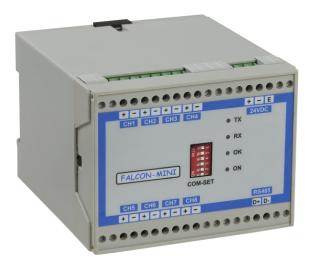

# FALCON - MINI

### Features

- Ruggedised, State-of-the-art Micro-controller based system.
- CDIN RAIL Mount Design reduces panel space
- 3 Channel 0/4-20mA Inputs
- ☞Serial Indication and System OK on front.
- Simple and Robust design. Easy for installation.
- Communication on isolated RS485 with MODBUS RTU protocol.
- **Grader** Ideal for SCADA applications.
- Generation Flameproof enclosure Optional.

### Application

**Falcon MINI** is a highly versatile and economical module having Analog Inputs with RS485 port for online communication. It is an ideal solution for SCADA applications in Process Industries. **Falcon MINI** can be used along with PLC's thus reducing project cost substantially. Analog input to Falcon can be 0/4 - 20mA

The unit is in DIN RAIL Mount enclosure thus reduces time in installation and space in the panel.

Serial port RS485 - 2 wire with Modbus RTU protocol is provided. This feature makes Falcon compatible with all the standard SCADA software and PLC's used in Industry

### **TECHNICAL SPECIFICATIONS**

| Input              | 0/4 - 20mADC                                                        |
|--------------------|---------------------------------------------------------------------|
| Channels           | 8 Channels                                                          |
| Resolution         | 14 Bit. mA- 0.001                                                   |
| Scan Rate          | 170msec per channel                                                 |
| Accuracy           | ± 0.1% of FSR ±2 LSD                                                |
| LED<br>Indications | LED indications for System OK and Serial communication.             |
| Serial Port        | Optically isolated RS485 - 2 wire port<br>with MODBUS RTU protocol. |
| Supply             | 230 VAC / 110 VAC ±10 %, 50 Hz or 24VDC ± 10%                       |
| Connections        | Screw type connectors on front                                      |
| Cabinet            | 100x75x110 (WxHxD) mm                                               |